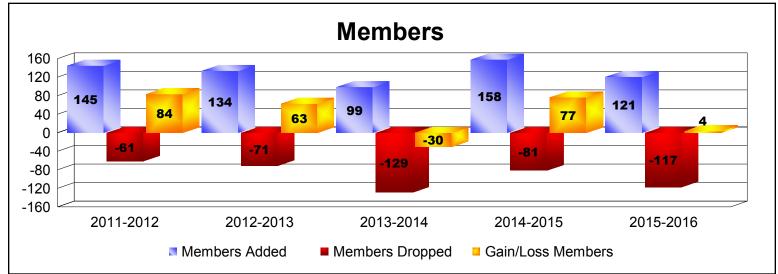

District J 1

As of June 2016 Cumulative

| Year      | New<br>Clubs | Dropped<br>Clubs | Gain/<br>Loss<br>Clubs | New<br>Members | Charter<br>Members | Reinstate<br>Members | Transfer<br>Members | Total<br>Member<br>Added | Total<br>Members<br>Dropped | Gain/<br>Loss<br>Members |
|-----------|--------------|------------------|------------------------|----------------|--------------------|----------------------|---------------------|--------------------------|-----------------------------|--------------------------|
| 2011-2012 | 0            | 0                | 0                      | 141            | 0                  | 1                    | 3                   | 145                      | -61                         | 84                       |
| 2012-2013 | 0            | 0                | 0                      | 131            | 0                  | 1                    | 2                   | 134                      | -71                         | 63                       |
| 2013-2014 | 0            | 0                | 0                      | 89             | 3                  | 4                    | 3                   | 99                       | -129                        | -30                      |
| 2014-2015 | 1            | 0                | 1                      | 124            | 24                 | 5                    | 5                   | 158                      | -81                         | 77                       |
| 2015-2016 | 0            | 0                | 0                      | 111            | 2                  | 5                    | 3                   | 121                      | -117                        | 4                        |
| Average   | 0            | 0                | 0                      | 119            | 6                  | 3                    | 3                   | 131                      | -92                         | 40                       |