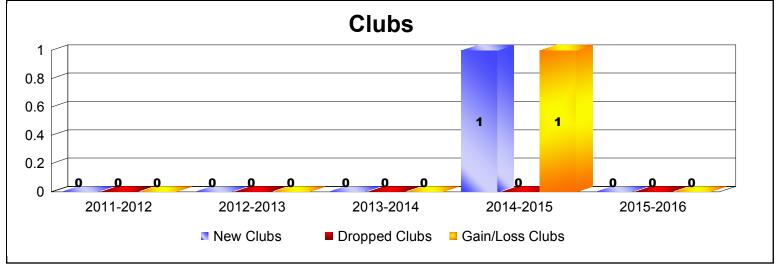

District J 1

As of June 2016 Cumulative

| Year      | New<br>Clubs | Dropped<br>Clubs | Gain/<br>Loss<br>Clubs | New<br>Members | Charter<br>Members | Reinstate<br>Members | Transfer<br>Members | Total<br>Member<br>Added | Total<br>Members<br>Dropped | Gain/<br>Loss<br>Members |
|-----------|--------------|------------------|------------------------|----------------|--------------------|----------------------|---------------------|--------------------------|-----------------------------|--------------------------|
| 2011-2012 | 0            | 0                | 0                      | 141            | 0                  | 1                    | 3                   | 145                      | -61                         | 84                       |
| 2012-2013 | 0            | 0                | 0                      | 131            | 0                  | 1                    | 2                   | 134                      | -71                         | 63                       |
| 2013-2014 | 0            | 0                | 0                      | 89             | 3                  | 4                    | 3                   | 99                       | -129                        | -30                      |
| 2014-2015 | 1            | 0                | 1                      | 124            | 24                 | 5                    | 5                   | 158                      | -81                         | 77                       |
| 2015-2016 | 0            | 0                | 0                      | 111            | 2                  | 5                    | 3                   | 121                      | -117                        | 4                        |
| Average   | 0            | 0                | 0                      | 119            | 6                  | 3                    | 3                   | 131                      | -92                         | 40                       |